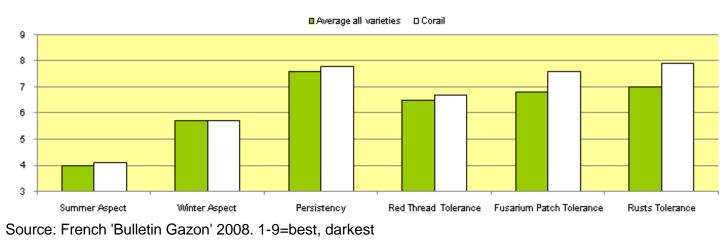

## Corail Festuca rubra rubra



# Strong creeping red fescue

Persistant and disease tolerant





#### Invest in the future

Corail is easy to establish and will contribute to the persistency of the grass cover due to excellent longivity and rhizome development.

#### Colour

The colour of Corail is a little more light green than average, with a healthy attractive appearance.

#### Overall excellent disease tolerance

The good resistance to red thread, Fusarium patch and rusts secures visual merit year round.

- Highly persistant
- High tolerance to main diseases
- Attractive green colour
- Versatile mixture component



### Strengths of Corail. Scale 1-9, 9 = better/darker