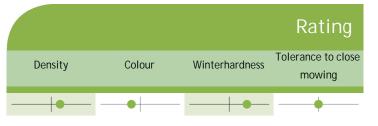

## Corail Festuca rubra rubra



# Strong creeping red fescue

Persistant and disease tolerant





#### Invest in the future

Corail is easy to establish and will contribute to the persistency of the grass cover due to excellent longivity and rhizome development.

#### Colour

The colour of Corail is a little more light green than average, with a healthy attractive appearance.

#### Overall excellent disease tolerance

The good resistance to red thread, Fusarium patch and rusts secures visual merit year round.

- Highly persistant
- High tolerance to main diseases
- Attractive green colour
- Versatile mixture component



### Strengths of Corail. Scale 1-9, 9 = better/darker