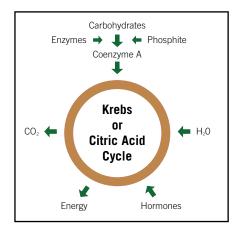

## TECHNICAL INFORMATION

**PK Fight** is an energy boosting compound specifically formulated for turf.

**PK Fight** is a proprietary blend from potassium phosphite that is readily absorbed by the plant and enhances the energy generating Krebs cycle.